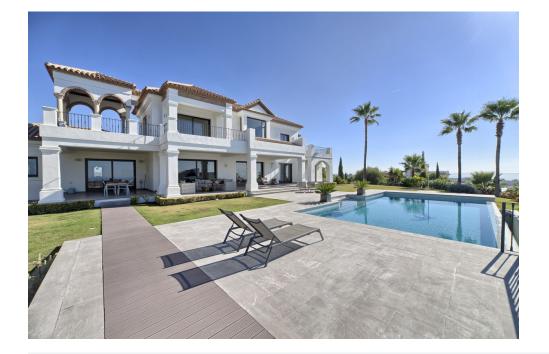

Top quality villa built to the highest standards situated on one of the best plots in Los Flamingos Golf Resort.

South facing with spectacular views to the Mediterranean.

Main floor: Spacious hallway, large living area with fireplace, dining area with open plan fully fitted kitchen, three guest bedrooms sharing one bathroom, guest toilet, garage for 3 cars. Direct access to the covered and uncovered terraces, the garden and the private heated pool.

Close to all amenities and the beach, 10 minutes to Puerto Banus. Next to the 5\* Villa Padierna Hotel with all its facilities.