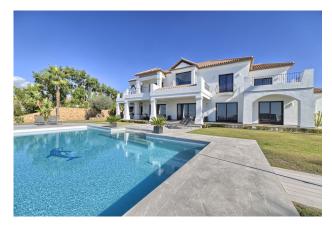

Top quality villa built to the highest standards situated on one of the best plots in Los Flamingos Golf Resort.

South facing with spectacular views to the Mediterranean.

Main floor: Spacious hallway, large living area with fireplace, dining area with open plan fully fitted kitchen, three guest bedrooms sharing one bathroom, guest toilet, garage for 3 cars. Direct access to the covered and uncovered terraces, the garden and the private heated pool.

Close to all amenities and the beach, 10 minutes to Puerto Banus. Next to the 5\* Villa Padierna Hotel with all its facilities.