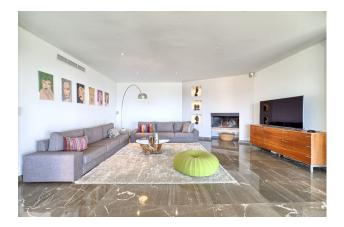

Top quality villa built to the highest standards situated on one of the best plots in Los Flamingos Golf Resort.

South facing with spectacular views to the Mediterranean.

Main floor: Spacious hallway, large living area with fireplace, dining area with open plan fully fitted kitchen, three guest bedrooms sharing one bathroom, guest toilet, garage for 3 cars. Direct access to the covered and uncovered terraces, the garden and the private heated pool.