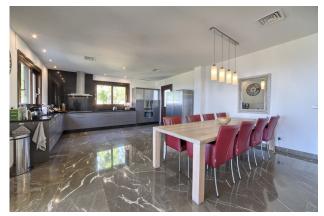

Top quality villa built to the highest standards situated on one of the best plots in Los Flamingos Golf Resort.

South facing with spectacular views to the Mediterranean.

Main floor: Spacious hallway, large living area with fireplace, dining area with open plan fully fitted kitchen, three guest bedrooms sharing one bathroom, guest toilet, garage for 3 cars. Direct access to the covered and uncovered terraces, the garden and the private heated pool.