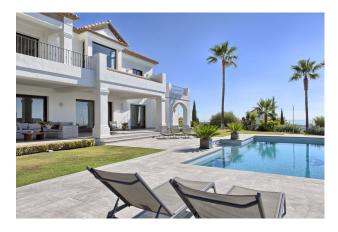

Top quality villa built to the highest standards situated on one of the best plots in Los Flamingos Golf Resort.

South facing with spectacular views to the Mediterranean.

Main floor: Spacious hallway, large living area with fireplace, dining area with open plan fully fitted kitchen, three guest bedrooms sharing one bathroom, guest toilet, garage for 3 cars. Direct access to the covered and uncovered terraces, the garden and the private heated pool.