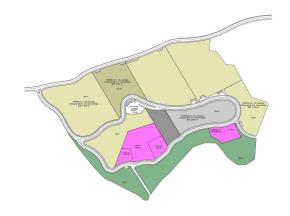

## Details:

Plot: 6581 m2 (Totally flat, very quiet with hardly any traffic, just residents. Beautiful views of a prootected green

area on its west face) Buildability: 0.552 m2/m2

Occupancy: 40%

m2 of roof: 3635m2t (33 houses) (500€/m2t)

Volume; PB+2 (+ tower on the 3rd floor of no more than 10% built on PB)

Tipology of the area: PM (Pueblo mediterraneo)

Price per m2 similar new developments in the area: Around 3.000€/m2

Renders are just examples of the tipology allowed in the area, plot doesn't come with project.