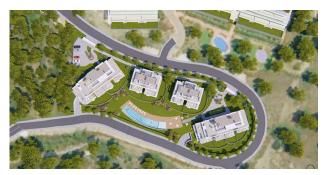

Volume; PB+2 (+ tower on the 3rd floor of no more than 10% built on PB)

Tipology of the area: PM (Pueblo mediterraneo)

Price per m2 similar new developments in the area: Around 3.000€/m2

Renders are just examples of the tipology allowed in the area, plot doesn't come with project.