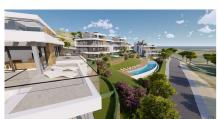

Volume; PB+2 (+ tower on the 3rd floor of no more than 10% built on PB)

Tipology of the area: PM (Pueblo mediterraneo)

Price per m2 similar new developments in the area: Around 3.000€/m2

Renders are just examples of the tipology allowed in the area, plot doesn't come with project.