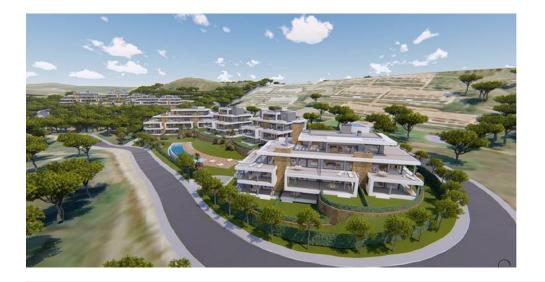

Volume; PB+2 (+ tower on the 3rd floor of no more than 10% built on PB)

Tipology of the area: PM (Pueblo mediterraneo)

Price per m2 similar new developments in the area: Around 3.000€/m2

Renders are just examples of the tipology allowed in the area, plot doesn't come with project.