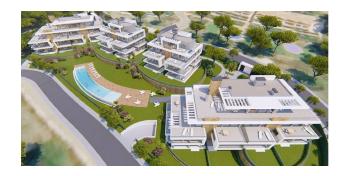

Volume; PB+2 (+ tower on the 3rd floor of no more than 10% built on PB)

Tipology of the area: PM (Pueblo mediterraneo)

Price per m2 similar new developments in the area: Around 3.000€/m2

Renders are just examples of the tipology allowed in the area, plot doesn't come with project.