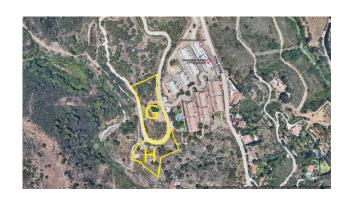

## Details:

Plot: 6581 m2 (Totally flat, very quiet with hardly any traffic, just residents. Beautiful views of a prootected green

area on its west face) Buildability: 0.552 m2/m2

Occupancy: 40%

m2 of roof: 3635m2t (33 houses) (500€/m2t)