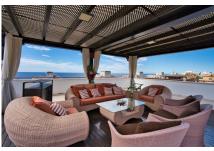

Breathtaking penthouse in Marbella featuring an exceptionally spacious terrace boasting mesmerizing views of both the sea and the city, and just a short stroll away from the beach. The penthouse showcases an expansive living room that opens onto the terrace, complete with a jacuzzi and two covered dining areas. A fully equipped kitchen, three bedrooms, two bathrooms, and a guest toilet provide luxurious living spaces. The large back terrace offers stunning mountain views and serves as a recreational zone. Boasting over 300m2 of terraces, including private use of the uncovered areas, this residence is truly an outdoor haven. The interior is adorned with marble floors, hot and cold air conditioning, private solar panels, electric heating in the bedrooms, underfloor heating in the bathrooms, and tasteful designer furniture. Accessible via a lift, the penthouse comes with two underground parking spaces and a spacious storage room, adding practicality to its lavish charm.