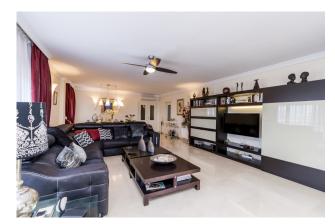

Breathtaking penthouse in Marbella featuring an exceptionally spacious terrace boasting mesmerizing views of both the sea and the city, and just a short stroll away from the beach. The penthouse showcases an expansive living room that opens onto the terrace, complete with a jacuzzi and two covered dining areas. A fully equipped kitchen, three bedrooms, two bathrooms, and a guest toilet provide luxurious living spaces. The large back terrace offers stunning mountain views and serves as a recreational zone. Boasting over 300m2 of terraces, including private use of the uncovered areas, this residence is truly an outdoor haven. The interior is adorned with marble floors, hot and cold air conditioning, private solar panels, electric heating in the bedrooms, underfloor heating in the bathrooms, and tasteful designer furniture. Accessible via a lift, the penthouse comes with two underground parking spaces and a spacious storage room, adding practicality to its lavish charm.