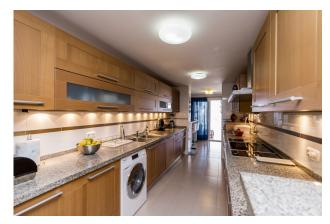

Breathtaking penthouse in Marbella featuring an exceptionally spacious terrace boasting mesmerizing views of both the sea and the city, and just a short stroll away from the beach. The penthouse showcases an expansive living room that opens onto the terrace, complete with a jacuzzi and two covered dining areas. A fully equipped kitchen, three bedrooms, two bathrooms, and a guest toilet provide luxurious living spaces. The large back terrace offers stunning mountain views and serves as a recreational zone. Boasting over 300m2 of terraces, including private use of the uncovered areas, this residence is truly an outdoor haven. The interior is adorned with marble floors, hot and cold air conditioning, private solar panels, electric heating in the bedrooms, underfloor heating in the bathrooms, and tasteful designer furniture. Accessible via a lift, the penthouse comes with two underground parking spaces and a spacious storage room, adding practicality to its lavish charm.