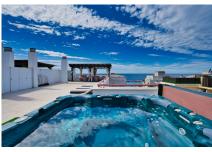

Breathtaking penthouse in Marbella featuring an exceptionally spacious terrace boasting mesmerizing views of both the sea and the city, and just a short stroll away from the beach. The penthouse showcases an expansive living room that opens onto the terrace, complete with a jacuzzi and two covered dining areas. A fully equipped kitchen, three bedrooms, two bathrooms, and a guest toilet provide luxurious living spaces. The large back terrace offers stunning mountain views and serves as a recreational zone. Boasting over 300m2 of terraces, including private use of the uncovered areas, this residence is truly an outdoor haven. The interior is adorned with marble floors, hot and cold air conditioning, private solar panels, electric heating in the bedrooms, underfloor heating in the bathrooms, and tasteful designer furniture. Accessible via a lift, the penthouse comes with two underground parking spaces and a spacious storage room, adding practicality to its lavish charm.