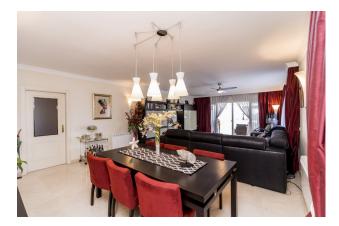

Breathtaking penthouse in Marbella featuring an exceptionally spacious terrace boasting mesmerizing views of both the sea and the city, and just a short stroll away from the beach. The penthouse showcases an expansive living room that opens onto the terrace, complete with a jacuzzi and two covered dining areas. A fully equipped kitchen, three bedrooms, two bathrooms, and a guest toilet provide luxurious living spaces. The large back terrace offers stunning mountain views and serves as a recreational zone. Boasting over 300m2 of terraces, including private use of the uncovered areas, this residence is truly an outdoor haven. The interior is adorned with marble floors, hot and cold air conditioning, private solar panels, electric heating in the bedrooms, underfloor heating in the bathrooms, and tasteful designer furniture. Accessible via a lift, the penthouse comes with two underground parking spaces and a spacious storage room, adding practicality to its lavish charm.