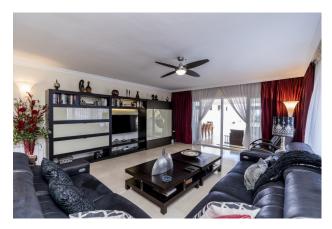

Breathtaking penthouse in Marbella featuring an exceptionally spacious terrace boasting mesmerizing views of both the sea and the city, and just a short stroll away from the beach. The penthouse showcases an expansive living room that opens onto the terrace, complete with a jacuzzi and two covered dining areas. A fully equipped kitchen, three bedrooms, two bathrooms, and a guest toilet provide luxurious living spaces. The large back terrace offers stunning mountain views and serves as a recreational zone. Boasting over 300m2 of terraces, including private use of the uncovered areas, this residence is truly an outdoor haven. The interior is adorned with marble floors, hot and cold air conditioning, private solar panels, electric heating in the bedrooms, underfloor heating in the bathrooms, and tasteful designer furniture. Accessible via a lift, the penthouse comes with two underground parking spaces and a spacious storage room, adding practicality to its lavish charm.