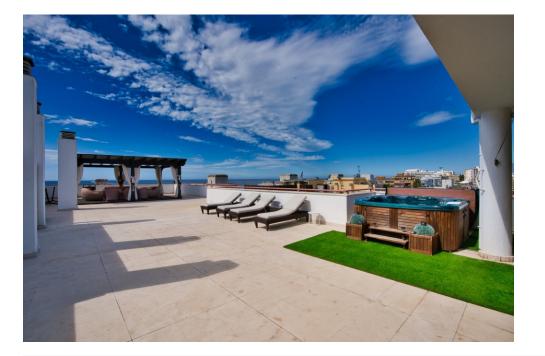

Breathtaking penthouse in Marbella featuring an exceptionally spacious terrace boasting mesmerizing views of both the sea and the city, and just a short stroll away from the beach. The penthouse showcases an expansive living room that opens onto the terrace, complete with a jacuzzi and two covered dining areas. A fully equipped kitchen, three bedrooms, two bathrooms, and a guest toilet provide luxurious living spaces. The large back terrace offers stunning mountain views and serves as a recreational zone. Boasting over 300m2 of terraces, including private use of the uncovered areas, this residence is truly an outdoor haven. The interior is adorned with marble floors, hot and cold air conditioning, private solar panels, electric heating in the bedrooms, underfloor heating in the bathrooms, and tasteful designer furniture. Accessible via a lift, the penthouse comes with two underground parking spaces and a spacious storage room, adding practicality to its lavish charm.