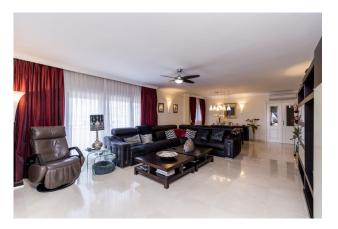

Breathtaking penthouse in Marbella featuring an exceptionally spacious terrace boasting mesmerizing views of both the sea and the city, and just a short stroll away from the beach. The penthouse showcases an expansive living room that opens onto the terrace, complete with a jacuzzi and two covered dining areas. A fully equipped kitchen, three bedrooms, two bathrooms, and a guest toilet provide luxurious living spaces. The large back terrace offers stunning mountain views and serves as a recreational zone. Boasting over 300m2 of terraces, including private use of the uncovered areas, this residence is truly an outdoor haven. The interior is adorned with marble floors, hot and cold air conditioning, private solar panels, electric heating in the bedrooms, underfloor heating in the bathrooms, and tasteful designer furniture. Accessible via a lift, the penthouse comes with two underground parking spaces and a spacious storage room, adding practicality to its lavish charm.