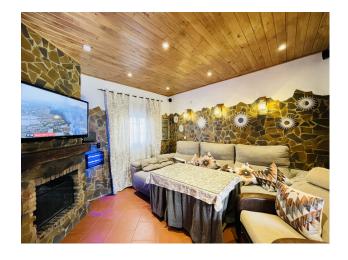

The property can be accessed through the private garage which is very good in size. Once inside, on the lower level of the property is the open planned living and dining area with a fireplace. Decorated with stone throughout and wooden ceilings. From the kitchen you can go out onto the exterior patio with a barbecue perfect for summer days, it also hosts a Jacuzzi with plenty of afternoon sunshine. On this level there is also a bathroom with a shower.