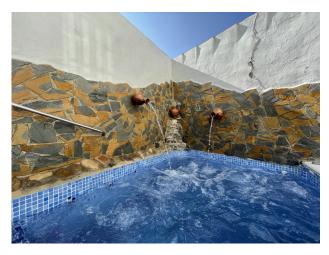

The property can be accessed through the private garage which is very good in size. Once inside, on the lower level of the property is the open planned living and dining area with a fireplace. Decorated with stone throughout and wooden ceilings. From the kitchen you can go out onto the exterior patio with a barbecue perfect for summer days, it also hosts a Jacuzzi with plenty of afternoon sunshine. On this level there is also a bathroom with a shower.