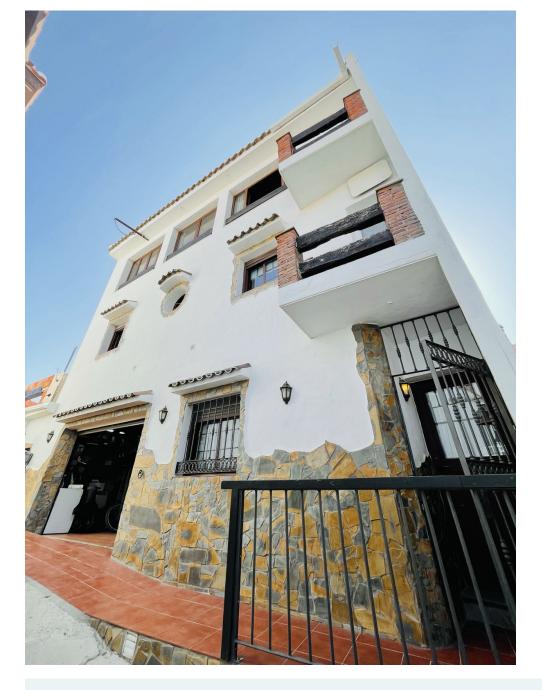

Located on the outskirts of the charming Manilva Village, lays this detached Andalusian style property. The property was built by its current owners and is situated in a very residential street just a five minute walk away from the centre of the village, or a 3 minute drive down to the coast and La Duquesa Marina.

The property can be accessed through the private garage which is very good in size. Once inside, on the lower level of the property is the open planned living and dining area with a fireplace. Decorated with stone throughout and wooden ceilings. From the kitchen you can go out onto the exterior patio with a barbecue perfect for summer days, it also hosts a Jacuzzi with plenty of afternoon sunshine. On this level there is also a bathroom with a shower.