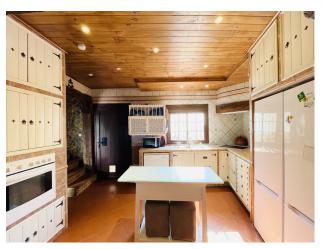

The property can be accessed through the private garage which is very good in size. Once inside, on the lower level of the property is the open planned living and dining area with a fireplace. Decorated with stone throughout and wooden ceilings. From the kitchen you can go out onto the exterior patio with a barbecue perfect for summer days, it also hosts a Jacuzzi with plenty of afternoon sunshine. On this level there is also a bathroom with a shower.