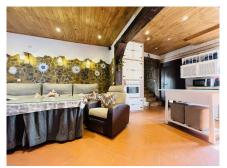

The property can be accessed through the private garage which is very good in size. Once inside, on the lower level of the property is the open planned living and dining area with a fireplace. Decorated with stone throughout and wooden ceilings. From the kitchen you can go out onto the exterior patio with a barbecue perfect for summer days, it also hosts a Jacuzzi with plenty of afternoon sunshine. On this level there is also a bathroom with a shower.