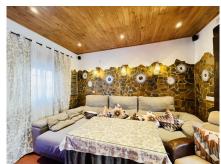

The property can be accessed through the private garage which is very good in size. Once inside, on the lower level of the property is the open planned living and dining area with a fireplace. Decorated with stone throughout and wooden ceilings. From the kitchen you can go out onto the exterior patio with a barbecue perfect for summer days, it also hosts a Jacuzzi with plenty of afternoon sunshine. On this level there is also a bathroom with a shower.