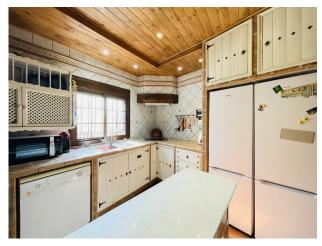

The property can be accessed through the private garage which is very good in size. Once inside, on the lower level of the property is the open planned living and dining area with a fireplace. Decorated with stone throughout and wooden ceilings. From the kitchen you can go out onto the exterior patio with a barbecue perfect for summer days, it also hosts a Jacuzzi with plenty of afternoon sunshine. On this level there is also a bathroom with a shower.