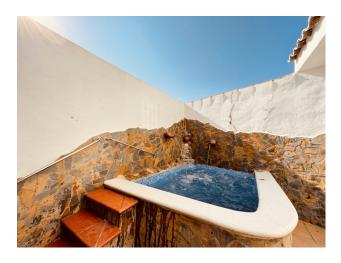

The property can be accessed through the private garage which is very good in size. Once inside, on the lower level of the property is the open planned living and dining area with a fireplace. Decorated with stone throughout and wooden ceilings. From the kitchen you can go out onto the exterior patio with a barbecue perfect for summer days, it also hosts a Jacuzzi with plenty of afternoon sunshine. On this level there is also a bathroom with a shower.