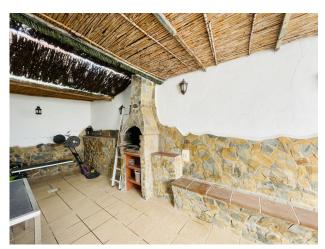

The property can be accessed through the private garage which is very good in size. Once inside, on the lower level of the property is the open planned living and dining area with a fireplace. Decorated with stone throughout and wooden ceilings. From the kitchen you can go out onto the exterior patio with a barbecue perfect for summer days, it also hosts a Jacuzzi with plenty of afternoon sunshine. On this level there is also a bathroom with a shower.