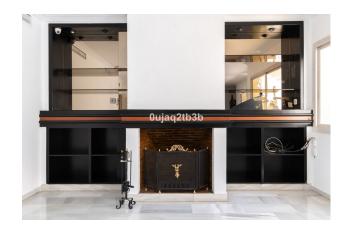

Views: Mountain views

Parking: 1 underground parking

House area: 195 m<sup>2</sup>

Close to sea

**Fireplace** 

Utility room

White goods

Fitted wardrobes