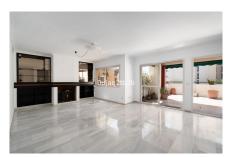

Alarm system

Terrace

Airconditioning

Storage room

Lift

Solarium

Barbecue

Very large penthouse in the center of Marbella. Sought after location with all services and amenities at door step and just a stroll to the beach. This ample and full of light top floor apartment includes four ample bedrooms with sufficient cupboard space; two large terraces with open views to the mountain and open to the South. The property includes storage room and two parking spaces with easy access and lift. Closed gated complex. A must view. Great for a large family.