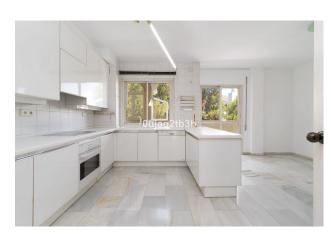

Views: Mountain views

Parking: 1 underground parking

House area: 195 m<sup>2</sup>

Close to sea

**Fireplace** 

Utility room

White goods

Fitted wardrobes