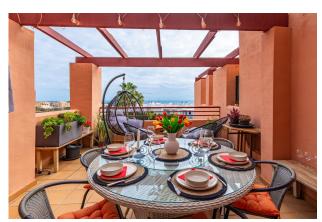

Discover this magnificent and comfortable penthouse, with breathtaking and panoramic sea views, located between Puerto de la Duquesa and Sotogrande!

The 100m2 flat is spacious and will seduce you with its cosy interior, splendid views, incredible solarium with BBQ & outdoor kitchen, as well as a beautiful Chill area where you can spend the night under the stars!

The penthouse has two bedrooms and 2 bathrooms and is sold partially furnished.

The complex has beautiful outdoor spaces, a beautiful swimming pool in a manicured garden from which you will enjoy superb unobstructed views of Gibraltar.