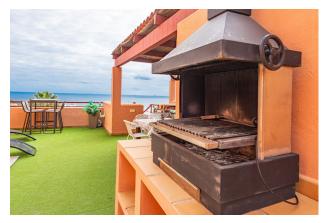

Aire acondicionado

Armarios empotrados

Ascensor

Electrodomésticos

Barbacoa

Trastero

Trastero

Parcialmente amueblado

Discover this magnificent and comfortable penthouse, with breathtaking and panoramic sea views, located between Puerto de la Duquesa and Sotogrande!

The 100m2 flat is spacious and will seduce you with its cosy interior, splendid views, incredible solarium with BBQ & outdoor kitchen, as well as a beautiful Chill area where you can spend the night under the stars!