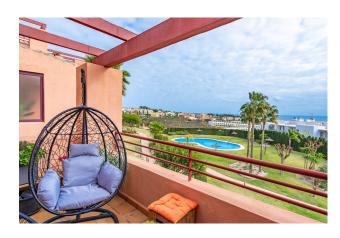

Discover this magnificent and comfortable penthouse, with breathtaking and panoramic sea views, located between Puerto de la Duquesa and Sotogrande!

The 100m2 flat is spacious and will seduce you with its cosy interior, splendid views, incredible solarium with BBQ & outdoor kitchen, as well as a beautiful Chill area where you can spend the night under the stars!

The penthouse has two bedrooms and 2 bathrooms and is sold partially furnished.

The complex has beautiful outdoor spaces, a beautiful swimming pool in a manicured garden from which you will enjoy superb unobstructed views of Gibraltar.