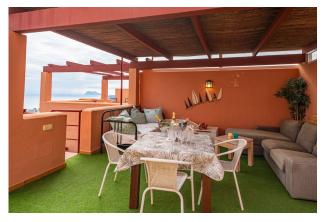

Discover this magnificent and comfortable penthouse, with breathtaking and panoramic sea views, located between Puerto de la Duquesa and Sotogrande!

The 100m2 flat is spacious and will seduce you with its cosy interior, splendid views, incredible solarium with BBQ & outdoor kitchen, as well as a beautiful Chill area where you can spend the night under the stars!

The penthouse has two bedrooms and 2 bathrooms and is sold partially furnished.

The complex has beautiful outdoor spaces, a beautiful swimming pool in a manicured garden from which you will enjoy superb unobstructed views of Gibraltar.