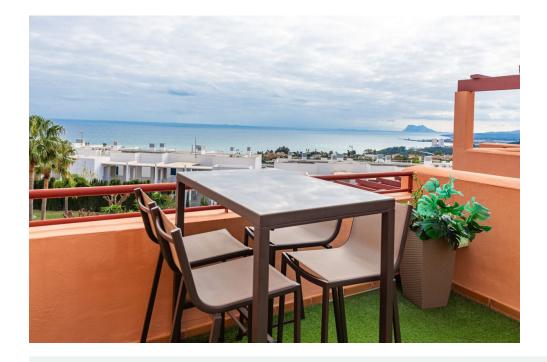

Discover this magnificent and comfortable penthouse, with breathtaking and panoramic sea views, located between Puerto de la Duquesa and Sotogrande!

The 100m2 flat is spacious and will seduce you with its cosy interior, splendid views, incredible solarium with BBQ & outdoor kitchen, as well as a beautiful Chill area where you can spend the night under the stars!

The penthouse has two bedrooms and 2 bathrooms and is sold partially furnished.

The complex has beautiful outdoor spaces, a beautiful swimming pool in a manicured garden from which you will enjoy superb unobstructed views of Gibraltar.