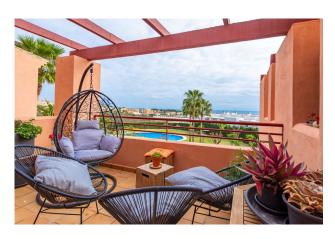

Discover this magnificent and comfortable penthouse, with breathtaking and panoramic sea views, located between Puerto de la Duquesa and Sotogrande!

The 100m2 flat is spacious and will seduce you with its cosy interior, splendid views, incredible solarium with BBQ & outdoor kitchen, as well as a beautiful Chill area where you can spend the night under the stars!

The penthouse has two bedrooms and 2 bathrooms and is sold partially furnished.

The complex has beautiful outdoor spaces, a beautiful swimming pool in a manicured garden from which you will enjoy superb unobstructed views of Gibraltar.