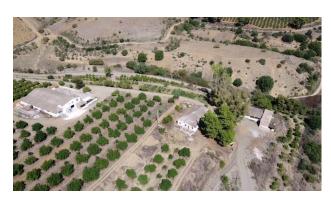

**Parcela:** 580000 m<sup>2</sup>

58 hectares in Coin with unlimited water.

Fantastic farm in Coin bordering Rio Grande, fenced and with very good access.

There are two warehouses on the farm, one of 600m2 and the other of 400m2.

It also has 3 homes to reform deeded as homes.

It is divided into several plots

The farm borders the river, the well is approximately 10 meters from the river.

It has 2 pumps of 40 hp that take out 54 cubic meters per hour and the cistern has a capacity of one million liters.