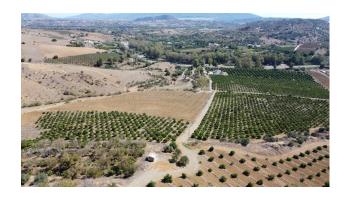

**Parcela:** 580000 m<sup>2</sup>

58 hectares in Coin with unlimited water.

Fantastic farm in Coin bordering Rio Grande, fenced and with very good access.

There are two warehouses on the farm, one of 600m2 and the other of 400m2.

At the moment:

10,000 OLIVE TREES

5,000 AVOCADOS

18,000 ORANGE TREES.

On the farm you can plant more since there are unplanted pieces.

Ideal for planting avocados.

We have soil and water analysis.

Road access.