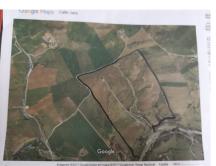

**Parcela:** 580000 m<sup>2</sup>

58 hectares in Coin with unlimited water.

Fantastic farm in Coin bordering Rio Grande, fenced and with very good access.

There are two warehouses on the farm, one of 600m2 and the other of 400m2.

It also has 3 homes to reform deeded as homes.

It is divided into several plots

The farm borders the river, the well is approximately 10 meters from the river.

It has 2 pumps of 40 hp that take out 54 cubic meters per hour and the cistern has a capacity of one million liters.