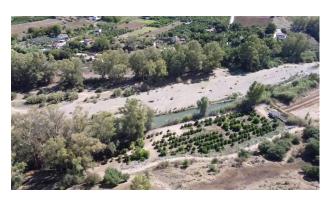

**Parcela:** 580000 m<sup>2</sup>

58 hectares in Coin with unlimited water.

Fantastic farm in Coin bordering Rio Grande, fenced and with very good access.

There are two warehouses on the farm, one of 600m2 and the other of 400m2.

It also has 3 homes to reform deeded as homes.

It is divided into several plots

The farm borders the river, the well is approximately 10 meters from the river.

It has 2 pumps of 40 hp that take out 54 cubic meters per hour and the cistern has a capacity of one million liters.