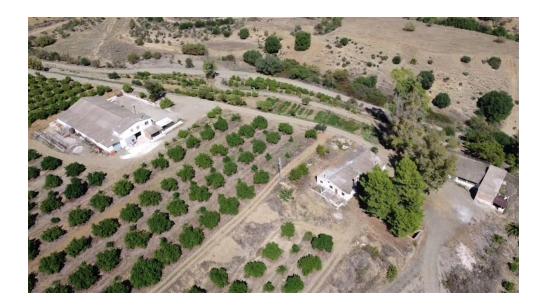

**Parcela:** 580000 m<sup>2</sup>

58 hectares in Coin with unlimited water.

Fantastic farm in Coin bordering Rio Grande, fenced and with very good access.

There are two warehouses on the farm, one of 600m2 and the other of 400m2.

It also has 3 homes to reform deeded as homes.

It is divided into several plots

The farm borders the river, the well is approximately 10 meters from the river.

It has 2 pumps of 40 hp that take out 54 cubic meters per hour and the cistern has a capacity of one million liters.

At the moment:

10,000 OLIVE TREES

5,000 AVOCADOS

18,000 ORANGE TREES.

On the farm you can plant more since there are unplanted pieces.

Ideal for planting avocados.

We have soil and water analysis.

Road access.