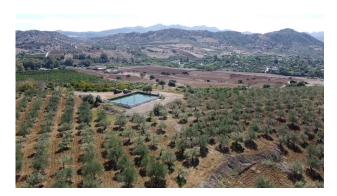

**Parcela:** 580000 m<sup>2</sup>

58 hectares in Coin with unlimited water.

Fantastic farm in Coin bordering Rio Grande, fenced and with very good access.

There are two warehouses on the farm, one of 600m2 and the other of 400m2.

It also has 3 homes to reform deeded as homes.

It is divided into several plots

The farm borders the river, the well is approximately 10 meters from the river.

It has 2 pumps of 40 hp that take out 54 cubic meters per hour and the cistern has a capacity of one million liters.