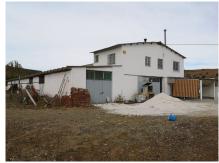

**Parcela:** 580000 m<sup>2</sup>

58 hectares in Coin with unlimited water.

Fantastic farm in Coin bordering Rio Grande, fenced and with very good access.

There are two warehouses on the farm, one of 600m2 and the other of 400m2.

It also has 3 homes to reform deeded as homes.

It is divided into several plots

The farm borders the river, the well is approximately 10 meters from the river.

It has 2 pumps of 40 hp that take out 54 cubic meters per hour and the cistern has a capacity of one million liters.