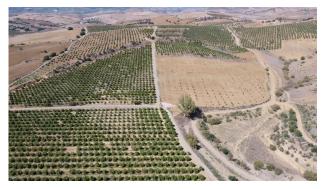

**Parcela:** 580000 m<sup>2</sup>

58 hectares in Coin with unlimited water.

Fantastic farm in Coin bordering Rio Grande, fenced and with very good access.

There are two warehouses on the farm, one of 600m2 and the other of 400m2.

At the moment:

10,000 OLIVE TREES

5,000 AVOCADOS

18,000 ORANGE TREES.

On the farm you can plant more since there are unplanted pieces.

Ideal for planting avocados.

We have soil and water analysis.

Road access.