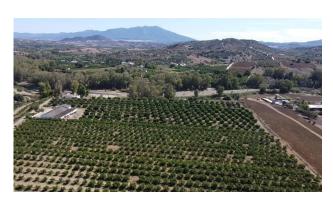

**Parcela:** 580000 m<sup>2</sup>

58 hectares in Coin with unlimited water.

Fantastic farm in Coin bordering Rio Grande, fenced and with very good access.

There are two warehouses on the farm, one of 600m2 and the other of 400m2.

It also has 3 homes to reform deeded as homes.

It is divided into several plots

The farm borders the river, the well is approximately 10 meters from the river.

It has 2 pumps of 40 hp that take out 54 cubic meters per hour and the cistern has a capacity of one million liters.

At the moment:

10,000 OLIVE TREES

5,000 AVOCADOS

18,000 ORANGE TREES.

On the farm you can plant more since there are unplanted pieces.

Ideal for planting avocados.

We have soil and water analysis.

Road access.