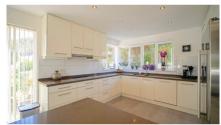

Superficie de la 208 m<sup>2</sup> propriété:

Surface du terrain: 1050 m<sup>2</sup>

Fantastic villa located high up on the hill in Albir. The view is fantastic where you can see the mountains around Albir from Benidorm in the south to Calpe in the north. The villa is located in a quiet and attractive area of Albir, with close proximity to the world-famous luxury/spa hotel called SHA. It is also a short way down to the beach. The home itself is located on an unobtrusive corner plot with an exquisite view. With a total size of 208 square metres, you have plenty of space for the whole family. The plot contains a private pool, outdoor kitchen, garden with fruit trees and several zones for enjoying the sun. The home is over two floors and contains four bedrooms (one ensuite) and two modern bathrooms with the option of furnishing with an extra bathroom and bedroom if desired. When you enter the home, you see a high ceiling and a great fireplace that stretches all the way up to the ridge. Get a bit of a feel of and enter a Caribbean house. The kitchen is new and modern and contains everything you need for a comfortable lifestyle, including induction hob, water purification, wine cabinet, double fridge etc.On the same floor you will find a guest toilet and a spacious living room with access to a large terrace with a lovely view. The outdoor areas are the real highlight with a swimming pool with diving board, terraces with a view, an outdoor kitchen under a roof, a toilet and large stalls. Here you can enjoy gatherings and meals because of the beautiful outdoor kitchen. The home is planted so that you get many beautiful separated zones on the property. The home is sold fully furnished, so you can move right in. ref: VIL 3