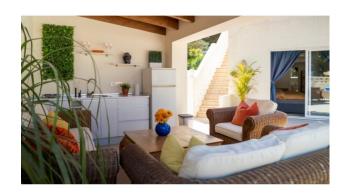

Superficie de la 208 m<sup>2</sup> propriété:

Surface du terrain: 1050 m<sup>2</sup>

Fantastic villa located high up on the hill in Albir. The view is fantastic where you can see the mountains around Albir from Benidorm in the south to Calpe in the north. The villa is located in a quiet and attractive area of Albir, with close proximity to the world-famous luxury/spa hotel called SHA. It is also a short way down to the beach. The home itself is located on an unobtrusive corner plot with an exquisite view. With a total size of 208 square metres, you have plenty of space for the whole family. The plot contains a private pool, outdoor kitchen, garden with fruit trees and several zones for enjoying the sun. The home is over two floors and contains four bedrooms (one ensuite) and two modern bathrooms with the option of furnishing with an extra bathroom and bedroom if desired. When you enter the home, you see a high ceiling and a great fireplace that stretches all the way up to the ridge. Get a bit of a feel of and enter a Caribbean house. The kitchen is new and modern and contains everything you need for a comfortable lifestyle, including induction hob, water purification, wine cabinet, double fridge etc.On the same floor you will find a guest toilet and a spacious living room with access to a large terrace with a lovely view. The outdoor areas are the real highlight with a swimming pool with diving board, terraces with a view, an outdoor kitchen under a roof, a toilet and large stalls. Here you can enjoy gatherings and meals because of the beautiful outdoor kitchen. The home is planted so that you get many beautiful separated zones on the property. The home is sold fully furnished, so you can move right in. ref: VIL 3