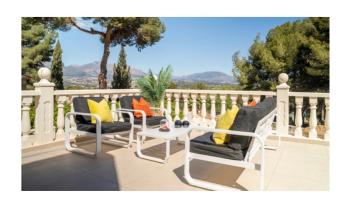

Superficie de la 208 m<sup>2</sup> propriété:

Surface du terrain: 1050 m<sup>2</sup>

Fantastic villa located high up on the hill in Albir. The view is fantastic where you can see the mountains around Albir from Benidorm in the south to Calpe in the north. The villa is located in a quiet and attractive area of Albir, with close proximity to the world-famous luxury/spa hotel called SHA. It is also a short way down to the beach. The home itself is located on an unobtrusive corner plot with an exquisite view. With a total size of 208 square metres, you have plenty of space for the whole family. The plot contains a private pool, outdoor kitchen, garden with fruit trees and several zones for enjoying the sun. The home is over two floors and contains four bedrooms (one ensuite) and two modern bathrooms with the option of furnishing with an extra bathroom and bedroom if desired. When you enter the home, you see a high ceiling and a great fireplace that stretches all the way up to the ridge. Get a bit of a feel of and enter a Caribbean house. The kitchen is new and modern and contains everything you need for a comfortable lifestyle, including induction hob, water purification, wine cabinet, double fridge etc.On the same floor you will find a guest toilet and a spacious living room with access to a large terrace with a lovely view. The outdoor areas are the real highlight with a swimming pool with diving board, terraces with a view, an outdoor kitchen under a roof, a toilet and large stalls. Here you can enjoy gatherings and meals because of the beautiful outdoor kitchen. The home is planted so that you get many beautiful separated zones on the property. The home is sold fully furnished, so you can move right in. ref: VIL 3