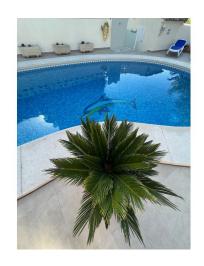

Superficie de la 208 m<sup>2</sup> propriété:

Surface du terrain: 1050 m<sup>2</sup>

Fantastic villa located high up on the hill in Albir. The view is fantastic where you can see the mountains around Albir from Benidorm in the south to Calpe in the north. The villa is located in a quiet and attractive area of Albir, with close proximity to the world-famous luxury/spa hotel called SHA. It is also a short way down to the beach. The home itself is located on an unobtrusive corner plot with an exquisite view. With a total size of 208 square metres, you have plenty of space for the whole family. The plot contains a private pool, outdoor kitchen, garden with fruit trees and several zones for enjoying the sun. The home is over two floors and contains four bedrooms (one ensuite) and two modern bathrooms with the option of furnishing with an extra bathroom and bedroom if desired. When you enter the home, you see a high ceiling and a great fireplace that stretches all the way up to the ridge. Get a bit of a feel of and enter a Caribbean house. The kitchen is new and modern and contains everything you need for a comfortable lifestyle, including induction hob, water purification, wine cabinet, double fridge etc.On the same floor you will find a guest toilet and a spacious living room with access to a large terrace with a lovely view. The outdoor areas are the real highlight with a swimming pool with diving board, terraces with a view, an outdoor kitchen under a roof, a toilet and large stalls. Here you can enjoy gatherings and meals because of the beautiful outdoor kitchen. The home is planted so that you get many beautiful separated zones on the property. The home is sold fully furnished, so you can move right in. ref: VIL 3

Piscine: Oui