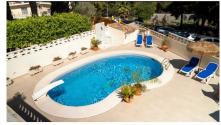

Superficie de la 208 m<sup>2</sup> propriété:

Surface du terrain: 1050 m<sup>2</sup>

Fantastic villa located high up on the hill in Albir. The view is fantastic where you can see the mountains around Albir from Benidorm in the south to Calpe in the north. The villa is located in a quiet and attractive area of Albir, with close proximity to the world-famous luxury/spa hotel called SHA. It is also a short way down to the beach. The home itself is located on an unobtrusive corner plot with an exquisite view. With a total size of 208 square metres, you have plenty of space for the whole family. The plot contains a private pool, outdoor kitchen, garden with fruit trees and several zones for enjoying the sun. The home is over two floors and contains four bedrooms (one ensuite) and two modern bathrooms with the option of furnishing with an extra bathroom and bedroom if desired. When you enter the home, you see a high ceiling and a great fireplace that stretches all the way up to the ridge. Get a bit of a feel of and enter a Caribbean house. The kitchen is new and modern and contains everything you need for a comfortable lifestyle, including induction hob, water purification, wine cabinet, double fridge etc.On the same floor you will find a guest toilet and a spacious living room with access to a large terrace with a lovely view. The outdoor areas are the real highlight with a swimming pool with diving board, terraces with a view, an outdoor kitchen under a roof, a toilet and large stalls. Here you can enjoy gatherings and meals because of the beautiful outdoor kitchen. The home is planted so that you get many beautiful separated zones on the property. The home is sold fully furnished, so you can move right in. ref: VIL 3

Piscine: Oui