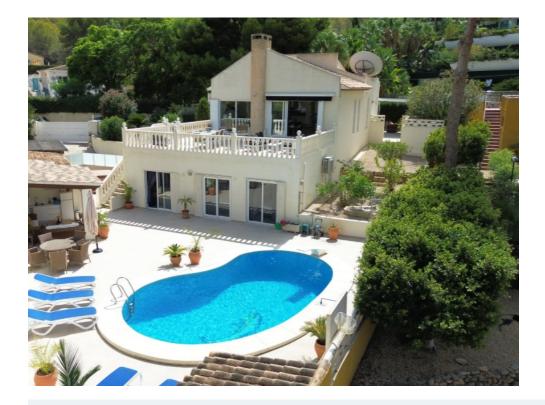

Superficie de la 208 m<sup>2</sup> propriété:

Surface du terrain: 1050 m<sup>2</sup>

Fantastic villa located high up on the hill in Albir. The view is fantastic where you can see the mountains around Albir from Benidorm in the south to Calpe in the north. The villa is located in a quiet and attractive area of Albir, with close proximity to the world-famous luxury/spa hotel called SHA. It is also a short way down to the beach. The home itself is located on an unobtrusive corner plot with an exquisite view. With a total size of 208 square metres, you have plenty of space for the whole family. The plot contains a private pool, outdoor kitchen, garden with fruit trees and several zones for enjoying the sun. The home is over two floors and contains four bedrooms (one ensuite) and two modern bathrooms with the option of furnishing with an extra bathroom and bedroom if desired. When you enter the home, you see a high ceiling and a great fireplace that stretches all the way up to the ridge. Get a bit of a feel of and enter a Caribbean house. The kitchen is new and modern and contains everything you need for a comfortable lifestyle, including induction hob, water purification, wine cabinet, double fridge etc.On the same floor you will find a guest toilet and a spacious living room with access to a large terrace with a lovely view. The outdoor areas are the real highlight with a swimming pool with diving board, terraces with a view, an outdoor kitchen under a roof, a toilet and large stalls. Here you can enjoy gatherings and meals because of the beautiful outdoor kitchen. The home is planted so that you get many beautiful separated zones on the property. The home is sold fully furnished, so you can move right in. ref: VIL 3